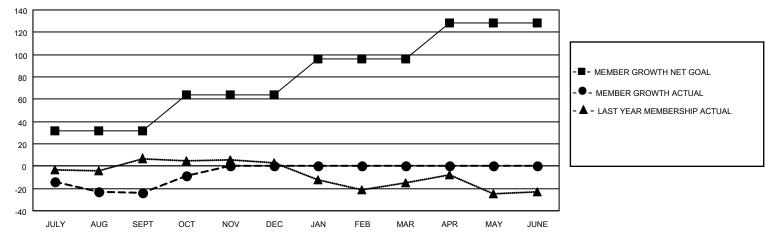

## District 25 D

| Clubs                 |               |           |               | Members               |                        |                         |                                                    |  |
|-----------------------|---------------|-----------|---------------|-----------------------|------------------------|-------------------------|----------------------------------------------------|--|
| RESULTS FOR 2021-2022 |               |           |               | RESULTS FOR 2021-2022 |                        |                         |                                                    |  |
| QUARTER               | NEW CLUB GOAL | NEW CLUBS | DROPPED CLUBS | QUARTER MEME          | BER GROWTH NET<br>GOAL | MEMBER GROWTH<br>ACTUAL | DROPPED<br>MEMBERS ACTUAL<br>(including transfers) |  |
| JULY/AUG/SEPT         | 1             | 0         | 2             | JULY/AUG/SEPT         | 32                     | 23                      | 45                                                 |  |
| OCT/NOV/DEC           | 1             | 0         | 0             | OCT/NOV/DEC           | 32                     | 19                      | 3                                                  |  |
| JAN/FEB/MAR           | 0             | 0         | 0             | JAN/FEB/MAR           | 32                     | 0                       | 0                                                  |  |
| APR/MAY/JUNE          | 0             | 0         | 0             | APR/MAY/JUNE          | 32                     | 0                       | 0                                                  |  |

#### GOALS AND ACTUAL MEMBERS CUMULATIVE

| DROPPED CLUBS: 2 |    | 14 CLUBS OF 39 ADDED 1 OR<br>MORE NEW MEMBERS | GENDER DISTRIBUTION                 |              |    |
|------------------|----|-----------------------------------------------|-------------------------------------|--------------|----|
|                  |    | WORLE NEW WEIWBERG                            | MALE 894 (76.48%)                   |              |    |
|                  |    |                                               | FEMALE                              | 275 (23.52%) |    |
| DROPPED MEMBERS  |    |                                               | NON BINARY 0 (0.00%)                |              |    |
|                  |    |                                               | PREFER NOT TO ANSWER                | 0 (0.00%)    |    |
| DECEASED         | 9  |                                               |                                     |              |    |
| CLUB CANCELLED   | 14 | CLICK HERE FOR CUMULATIVE                     | TOTAL FAMILY UNIT MEMBERS           | 21           | 11 |
| OTHER            | 25 | MEMBERSHIP DATA                               |                                     |              |    |
| TOTAL            | 48 |                                               | FAMILY MEMBERS PAYING HALF DUES 106 |              |    |
|                  |    |                                               |                                     |              |    |