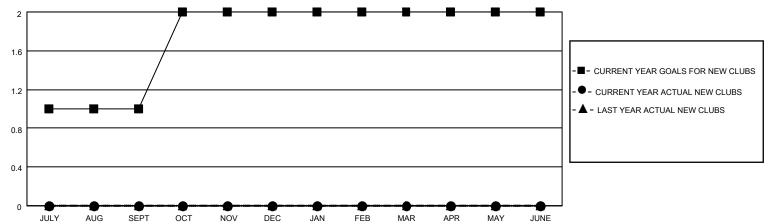

## District 25 D

| Clubs                 |               |           |               | Members               |                        |                         |                                                    |  |
|-----------------------|---------------|-----------|---------------|-----------------------|------------------------|-------------------------|----------------------------------------------------|--|
| RESULTS FOR 2021-2022 |               |           |               | RESULTS FOR 2021-2022 |                        |                         |                                                    |  |
| QUARTER               | NEW CLUB GOAL | NEW CLUBS | DROPPED CLUBS | QUARTER MEME          | BER GROWTH NET<br>GOAL | MEMBER GROWTH<br>ACTUAL | DROPPED<br>MEMBERS ACTUAL<br>(including transfers) |  |
| JULY/AUG/SEPT         | 1             | 0         | 2             | JULY/AUG/SEPT         | 32                     | 23                      | 45                                                 |  |
| OCT/NOV/DEC           | 1             | 0         | 0             | OCT/NOV/DEC           | 32                     | 19                      | 3                                                  |  |
| JAN/FEB/MAR           | 0             | 0         | 0             | JAN/FEB/MAR           | 32                     | 0                       | 0                                                  |  |
| APR/MAY/JUNE          | 0             | 0         | 0             | APR/MAY/JUNE          | 32                     | 0                       | 0                                                  |  |

#### GOALS AND ACTUAL NEW CLUBS CUMULATIVE